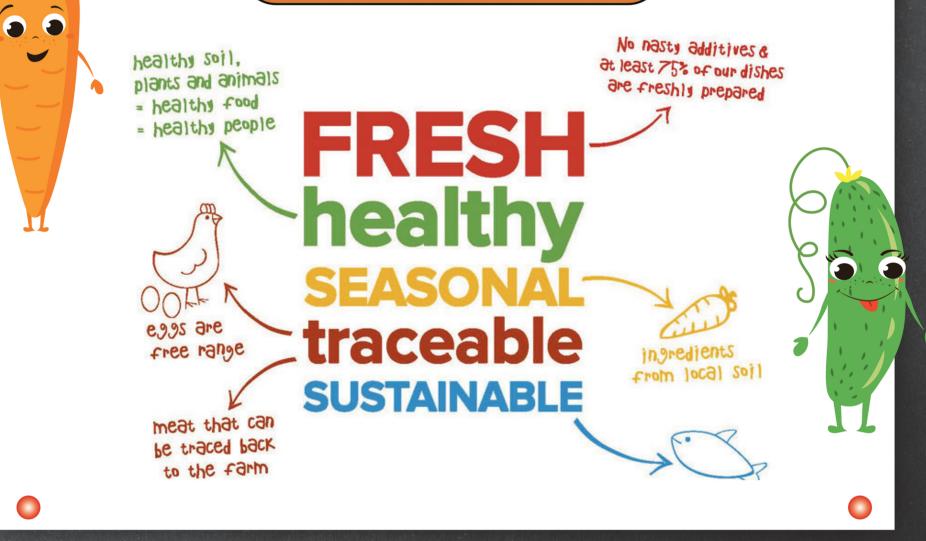

# Food for Life Served Here

### **BRONZE CATERING**

Food for Life Served Here demonstrates that the school food we provide in this school is ethical, sustainable and fresh, free from nasty additives and transfats and meets school food standards. The award guarantees that food meets high • standards of provenance and traceability.

**foodquarter** 

Ο

Our menus are seasonal and we adjust our use of vegetables, salads and meal accompaniments to make use of seasonal produce wherever possible.